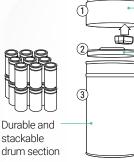

#### Smart Container (Drum section)

- Flame retardant
- Heat resistant
- Transportable - Stackable
- UN approved

UN3480 UN3090 ISO 14001:2015 ISO 9001:2015 🛛 🧭 除 🖽 🕻 🧲 🛛 🥁