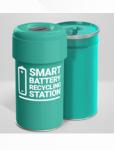

# Superfy S300 Smart Container for Batteries & Vapes

Safe solutions for battery and vape collection, transport and storage

The **Superfy Smart Battery and Vape Container** is a 62 litre drum for battery and vape collection, transport and storage. Each smart container is fitted with a **G2 Fill Level Sensor** with access to the **Superfy Platform and App**.

Use this solution to improve the safety and operational efficiency of your monitoring, collection and transport of battery and vape waste and recycling materials.