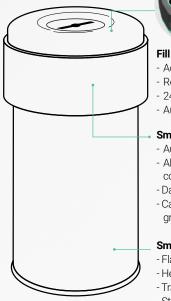

Superfy Platform and App

- optimize collection routes

- dynamically track your assets

Removable lid section with **Superfy G2 Fill Level Sensor** 

Separate lid for transportation and storage

Rev 01241

## Fill Level & Temperature Sensor

- Accurate measurement
- Remote connectivity24x7 reporting
- Automatic alerts

### Smart Container (Lid section)

- Automatic fill level measurement
   Allows automatic collection when container is full
- Data transfer via built-in SIM card
  Can be branded with custom graphics and messaging