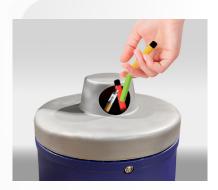

# Safe solutions for vapes collection, transport and storage

The **Superfy Smart Vapes Container** is a 62 litre drum for vapes collection, transport and storage.

Each smart bin is fitted with a Fill Level Sensor and access to the **Superfy Platform and App**. The dual optical sensor implementation provides accurate distance and fill level sensing capability. The cloud based platform and mobile app uses this information to enhance the monitoring, collection and transport of waste and recycling materials.

#### **Smart Container**

- Automatic fill level measurement
- Allows automatic collection when container is full
- Data transfer via built-in SIM card