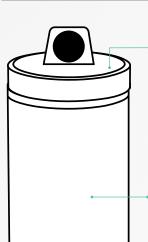

#### Fill Level Sensor

- Accurate measurement
- Remote connectivity
- 24x7 reporting

#### **Smart Container**

- Automatic fill level measurement
- Allows automatic collection when container is full
- Data transfer via built-in SIM card