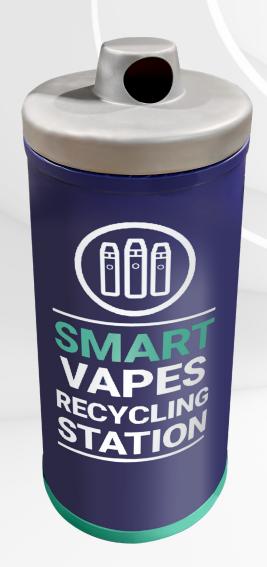

# Safe solutions for vapes collection, transport and storage

The **Superfy Smart Vapes Container** is a 62 litre drum for vapes collection, transport and storage.

Each smart bin is fitted with a Fill Level Sensor and access to the **Superfy Platform and App**. The dual optical sensor implementation provides accurate distance and fill level sensing capability. The cloud based platform and mobile app uses this information to enhance the monitoring, collection and transport of waste and recycling materials.