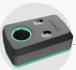

# Safe solutions for vapes collection, transport and storage

The **Superfy Smart Vapes Container** is a 62 litre drum for vapes collection, transport and storage.

Each smart bin is fitted with a Fill Level Sensor and access to the **Superfy Platform and App**. The dual optical sensor implementation provides accurate distance and fill level sensing capability. The cloud based platform and mobile app uses this information to enhance the monitoring, collection and transport of waste and recycling materials.

#### Fill Level Sensor

- Accurate measurement
- Remote connectivity
- 24x7 reporting