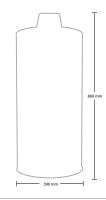

# Safe solutions for vapes collection, transport and storage

The **Superfy Smart Vapes Container** is a 62 litre drum for vapes collection, transport and storage.

Each smart bin is fitted with a Fill Level Sensor and access to the **Superfy Platform and App**. The dual optical sensor implementation provides accurate distance and fill level sensing capability. The cloud based platform and mobile app uses this information to enhance the monitoring, collection and transport of waste and recycling materials.