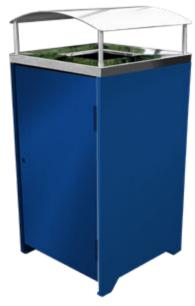

# **Superfy S102 Smart Container**

## Saving time and money with smart waste and recycling management

The **Superfy S102 Smart Containers** monitor and report on fill levels in real-time to optimise material collection and maintenance of the bin and surrounding environment.

# Saving time and money with smart waste and recycling management