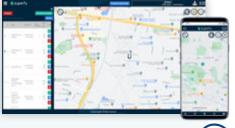

### Fill Level Sensor

- accurate measurement
- remote connectivity
- 24x7 reporting

- dynamically track your assets

Level adjustment straps

### **TECHNICAL SPECIFICATIONS**

| Dimensions         | 600 x 600 x 1220 mm (24 x 24 x 48 in) (120 L)<br>800 x 700 x 1390 mm (31 x 28 x 55 in) (240 L)                                                                                                 |
|--------------------|------------------------------------------------------------------------------------------------------------------------------------------------------------------------------------------------|
| Capacity           | 120 L / 240 L                                                                                                                                                                                  |
| Material           | 304 Stainless / 316 Stainless / Powder Coated                                                                                                                                                  |
| Optional Additions | Cam Lock (Replaces Slam Lock)  Magnetic Door Latches  Ashtray Module  Dog Bag Dispenser  Perforations  Laser Cut Logos  Logo Backing Plates  Coloured Face Plates Decal  Communication Signage |