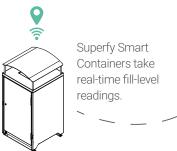

## Saving time and money with smart waste and recycling management

The **Superfy S102 Smart Containers** monitor and report on fill levels in real-time to optimise material collection and maintenance of the bin and surrounding environment.

Each smart bin is fitted with a Fill Level Sensor and access to the **Superfy Platform and App**. The dual optical sensor implementation provides accurate distance and fill level sensing capability. The cloud based platform and mobile app uses this information to enhance the monitoring, collection and transport of waste and recycling materials.