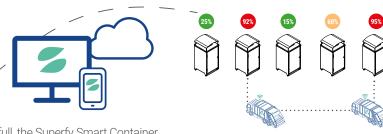

Using the Superfy Platform resources can be deployed to only those units requiring service, creating efficiencies and cost savings.

Once full, the Superfy Smart Container generates an alert to the Superfy Platform platform to notify that the bin is ready for collection.