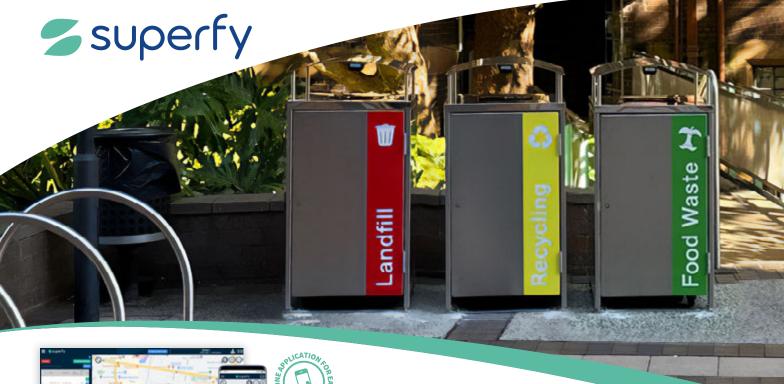

## Superfy Platform and App

- optimize collection routes
- get real-time analytics

Using the Superfy Platform resources can be deployed to only those units requiring service, creating efficiencies and cost savings.

Once full, the Superfy Smart Container generates an alert to the Superfy Platform platform to notify that the bin is ready for collection.