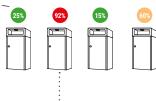

Superfy Smart Containers take real-time fill-level readings.

Once full, the Superfy Smart Container generates an alert to the Superfy Platform platform to notify that the bin is ready for collection.

For further details contact: sales@superfy.com