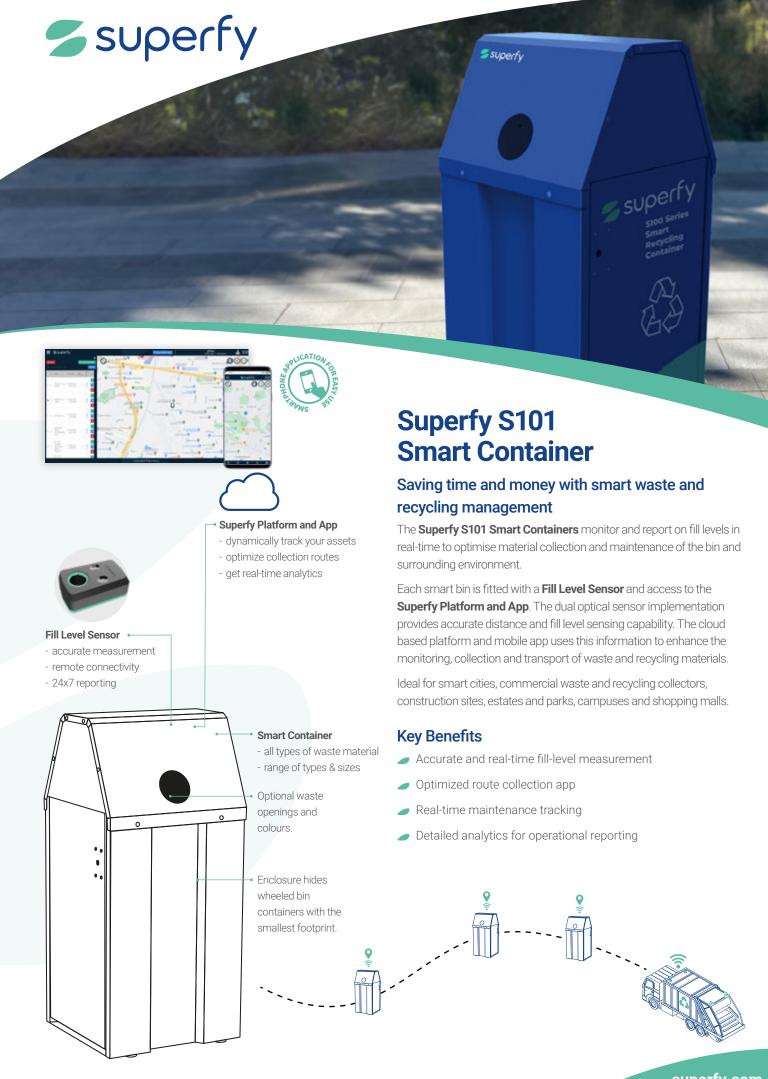

## **Superfy S101 Smart Container**

## Saving time and money with smart waste and recycling management