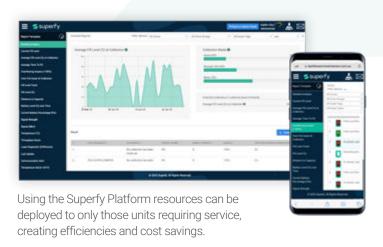

Superfy Smart Containers take real-time fill-level readings.

Once full, the Superfy Smart Container generates an alert to the Superfy Platform platform to notify that the bin is ready for collection.

For further details contact: sales@superfy.com