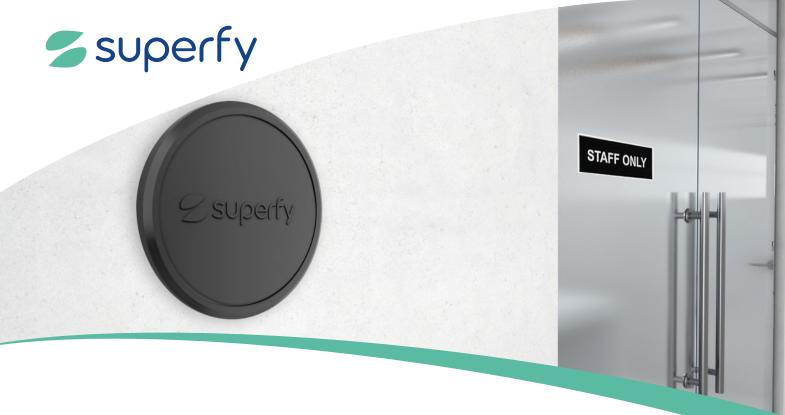

# **CheckIN™**

### for Smart Asset Interaction Tracking

The **Superfy CheckIN™** is a passive, secure NFC tag that can be attached to assets to store and track interaction with the asset.

The puck uses a secure NTAG424 NFC tag to secure the asset id. The technology is protected from being overwritten or changed.