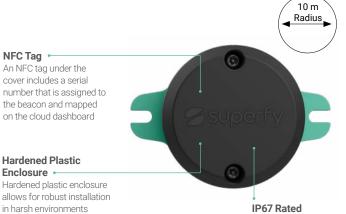

#### **Product Features**

- · Ruggedized BLE Beacon
- Integrated NFC Tag
- Coin style battery
- 10m Radius
- Location Information
- Updates with smartphone APP
- IP67 Rated Enclosure

Typical Applications

Enables high pressure washer cleaning.