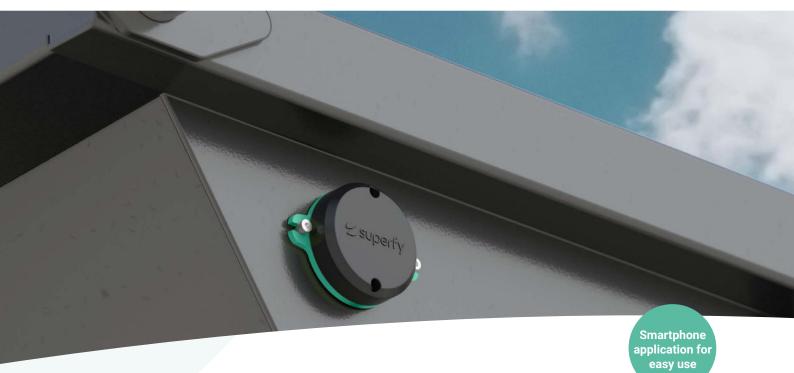

## for Smart Asset Tracking

The **Superfy AssetTrack™** is a BLE enabled ruggedized beacon that can be attached to assets to enable a customer to gain insights around the location and utilisation of assets that are moved from time to time.

#### **Product Features**

- · Ruggedized BLE Beacon
- Integrated NFC Tag
- Coin style battery
- 10m Radius
- Location Information
- Updates with smartphone APP
- IP67 Rated Enclosure

Typical Applications