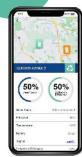

The device utilises the smartphones within an organisation to connect and send data to the cloud when a host device with the smartsensor app is within range.

Each time the beacon is able to connect to a device the data log history is sent including GPS coordinates of the smartphone at the time of connection.

#### **Product Features**

- · Ruggedized BLE Beacon
- Integrated NFC Tag
- Coin style battery
- 10m Radius
- Location Information
- Updates with smartphone APP
- IP67 Rated Enclosure

Typical Applications